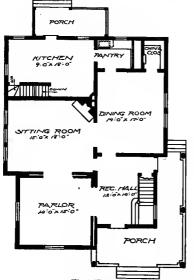

Design No. 2003

First Floor Plan

Second Floor Plan

#### Size: Width, 19 feet 10 inches; length, 38 feet, exclusive of porches

Blue prints consist of basement plan; first and second floor plans; front, two side elevations; wall sections and all necessary interior details. Specifications consist of about twenty pages of typewritten matter.

Full and complete working plans and specifications of this house will be furnished for \$5.00. Cost of this house is from about \$2,550,00 to about \$2,800.00, according to the locality in which it is built.

#### PRICE

of Blue Prints, together with a complete set of typewritten specifications is

ONLY

\$5.00

We mail Plans and Specifications the same day order is received.

tions is

Design No. 2034

First Floor Plan